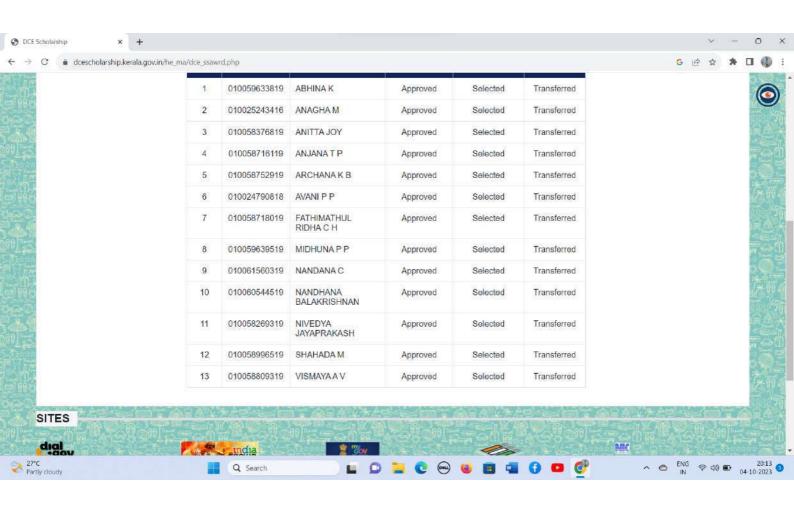

#### **5.1 Student Support**

5.1.1 Average percentage of students benefited by scholarships and

freeships provided by the Government

| Sl No. | Supporting Documents                         |
|--------|----------------------------------------------|
| 1      | Year wise list of students in each scheme    |
| 2      | Sanctioned letter of E Grant                 |
| 3      | Sanctioned letter of other Govt. scholarship |