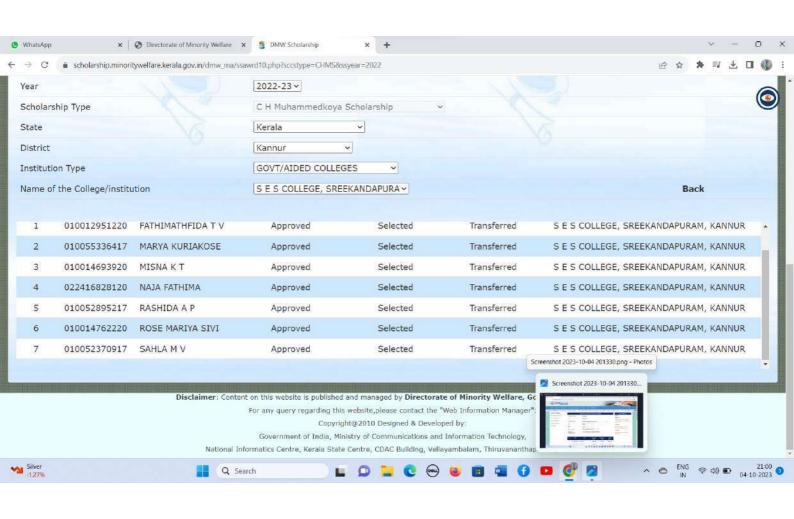

#### **5.1 Student Support**

5.1.1 Average percentage of students benefited by scholarships and

freeships provided by the Government

| Sl No. | Supporting Documents                         |
|--------|----------------------------------------------|
| 1      | Year wise list of students in each scheme    |
| 2      | Sanctioned letter of E Grant                 |
| 3      | Sanctioned letter of other Govt. scholarship |